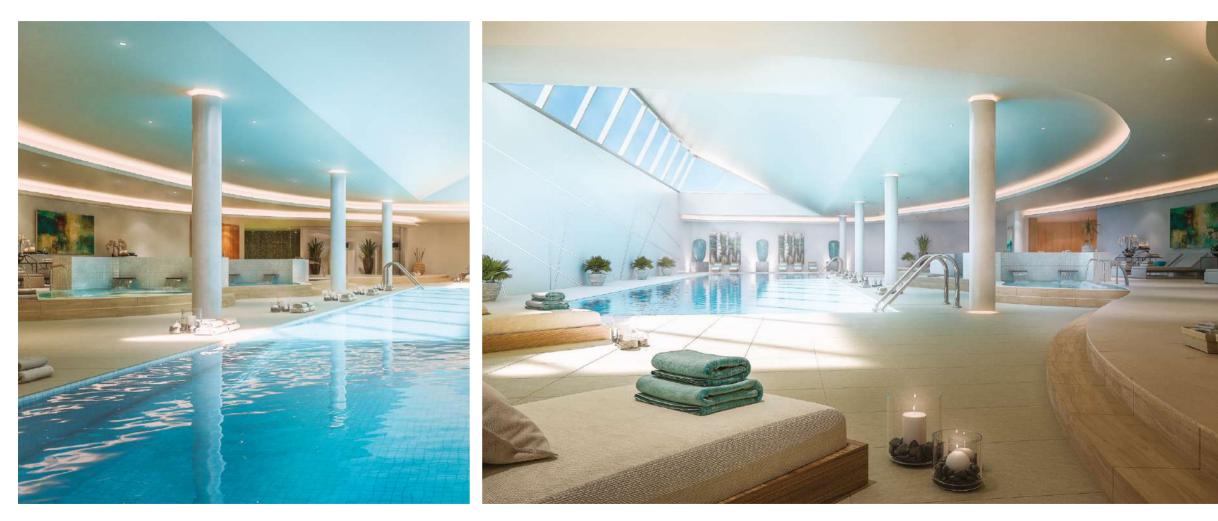

### Your home and beyond

Your new life in VANIAN Gardens goes far beyond the privacy of your home. AEDAS Homes has planned it all so you can enjoy and share an active and healthy social life.

Take a walk through the well-cared-for gardens, have a swim or sunbathe in the 4 areas all with a swimming-pool, come together and work out in the Work&Fun Area, cook up gastronomical delights or arrange private events in a gourmet kitchen, keep in form in a well-equipped gym, indulge your body and mind in the Spa. We have not forgotten the youngsters: we have included a Youth Club equipped with everything necessary for their fun, and a spectacular cinema so they can watch films without leaving VANIAN.

### Fully-Equipped Gym

SPINNING ROOM · MUSCLE-BUILDING AND FITNESS ROOM

**ΥΛΝΙΛΝ** 

GARDENS

600 M2 · HEATED SWIMMING POOL · SAUNA · TURKISH BATHS · HYDRO-THERAPY SHOWERS · JACUZZI · COLD WATER POOL