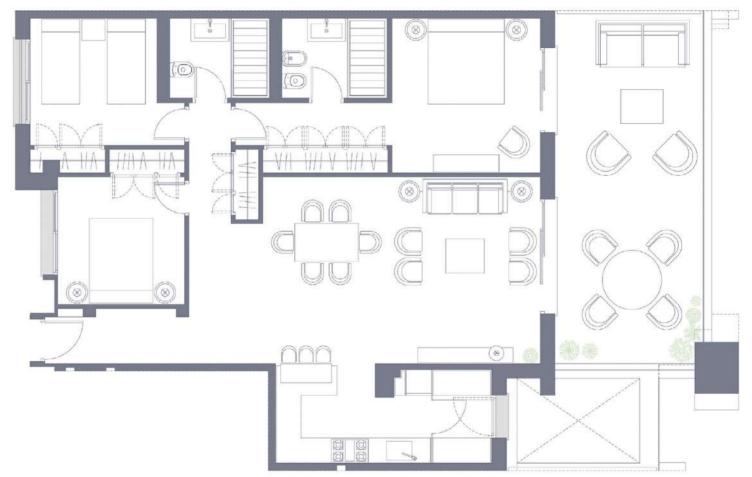

#### 2, 3 and 4 bedroom dwellings

VANIAN Gardens offers you a home especially built to fit your life style and needs. We have created a floor-plan that is spacious and logical so that you can make the most of the space and enjoy it. All the different types of house have wide private balconies, private gardens, en suite bathrooms in the main bedrooms, and, of course, a garage and a storage room.

We take care of every detail so that the levels of quality that **AEDAS Homes** demands is shown in the materials and finishes and in the design of every floor-plan.

#### APARTMENT TYPE 6 4 BEDROOMS | 2+1 BATHROOMS

#### APPROX. AREAS sqm

Interior area 90 - 100 Balcony area 30 - 135