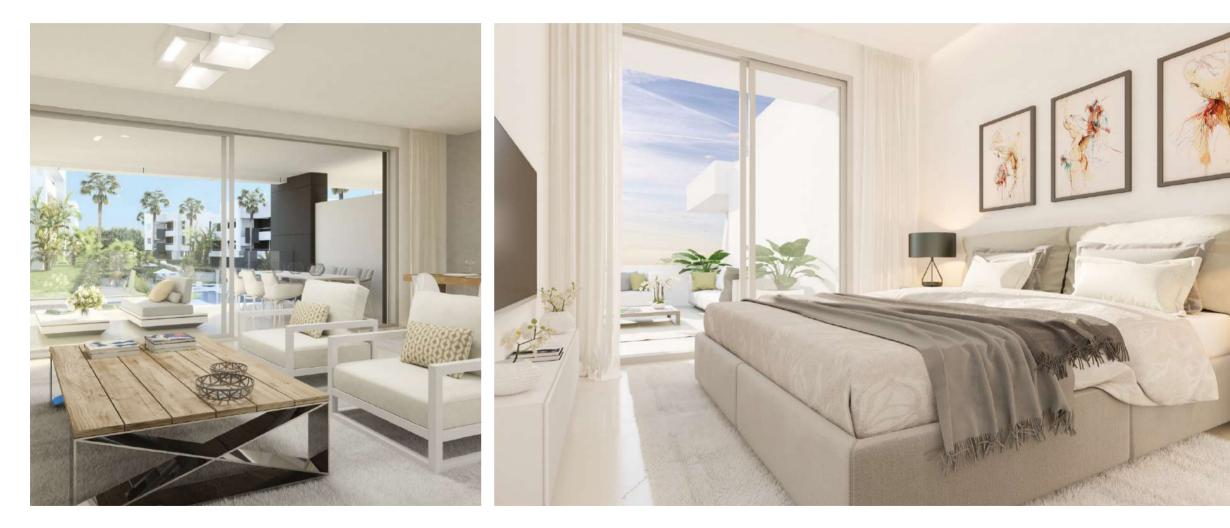

Inside, you will find that all the rooms are well-equipped: spacious wardrobes, en suite bathrooms, modern-design bathroom fittings and details of the highest quality. The hallmark of **AEDAS Homes** is its constant search for excellence in the construction, which can be observed in the fine embellishments.

### Space and light

The large windows are key to the sense of space and light that characterises the rooms. Everything has been designed to create open spaces that invite one to relax and enjoy life.

The main rooms look out over the sea and the common areas of garden; this gives the impression of being integrated into the natural countryside that surrounds VANIAN Gardens.