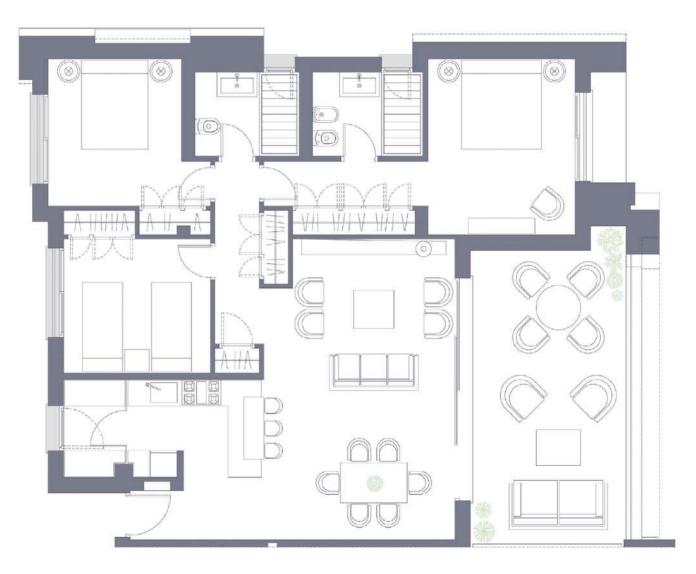

#### 2, 3 and 4 bedroom dwellings

VANIAN Gardens offers you a home especially built to fit your life style and needs. We have created a floor-plan that is spacious and logical so that you can make the most of the space and enjoy it. All the different types of house have wide private balconies, private gardens, en suite bathrooms in the main bedrooms, and, of course, a garage and a storage room.

We take care of every detail so that the levels of quality that **AEDAS Homes** demands is shown in the materials and finishes and in the design of every floor-plan.

#### APARTMENT TYPE 5 3 BEDROOMS | 2 BATHROOMS PRIVATE GARDEN

#### APPROX. AREAS sqm

Interior area 90 - 100 Balcony area 30 - 135