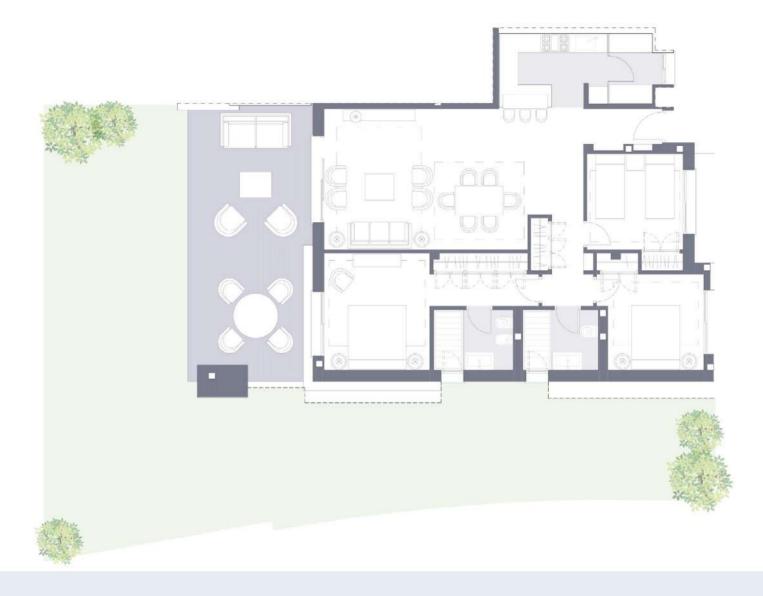

#### 2, 3 and 4 bedroom dwellings

VANIAN Gardens offers you a home especially built to fit your life style and needs. We have created a floor-plan that is spacious and logical so that you can make the most of the space and enjoy it. All the different types of house have wide private balconies, private gardens, en suite bathrooms in the main bedrooms, and, of course, a garage and a storage room.

We take care of every detail so that the levels of quality that **AEDAS Homes** demands is shown in the materials and finishes and in the design of every floor-plan.

#### APPROX. AREAS sqm

Interior area 78 - 86 Balcony area 25 - 35