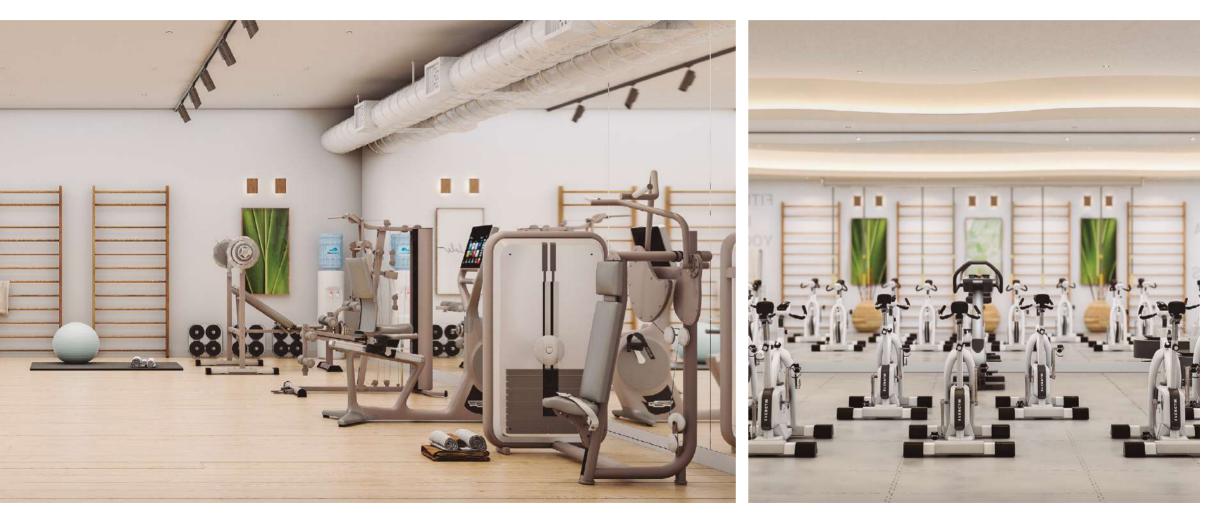

### Fully-Equipped Gym

SPINNING ROOM · MUSCLE-BUILDING AND FITNESS ROOM

**ΥΛΝΙΛΝ** 

GARDENS

600 M2 · HEATED SWIMMING POOL · SAUNA · TURKISH BATHS · HYDRO-THERAPY SHOWERS · JACUZZI · COLD WATER POOL