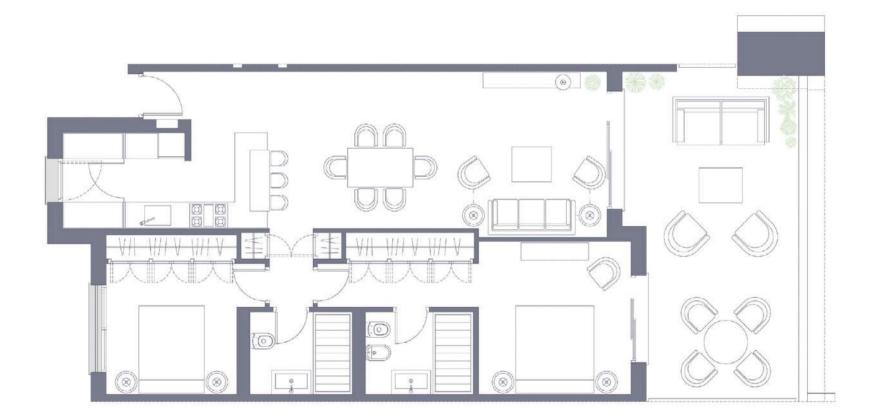

#### 2, 3 and 4 bedroom dwellings

VANIAN Gardens offers you a home especially built to fit your life style and needs. We have created a floor-plan that is spacious and logical so that you can make the most of the space and enjoy it. All the different types of house have wide private balconies, private gardens, en suite bathrooms in the main bedrooms, and, of course, a garage and a storage room.

We take care of every detail so that the levels of quality that **AEDAS Homes** demands is shown in the materials and finishes and in the design of every floor-plan.

#### APPROX. AREAS sqm

Interior area 90 - 100 Balcony area 30 - 135