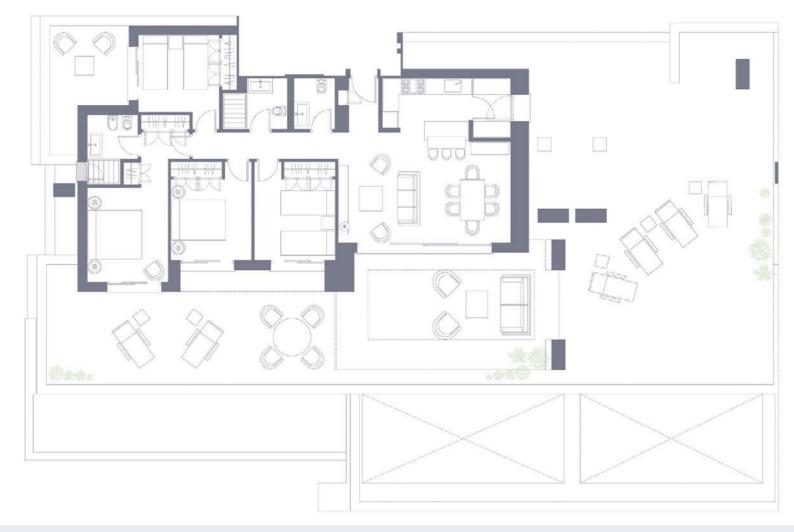

#### 2, 3 and 4 bedroom dwellings

VANIAN Gardens offers you a home especially built to fit your life style and needs. We have created a floor-plan that is spacious and logical so that you can make the most of the space and enjoy it. All the different types of house have wide private balconies, private gardens, en suite bathrooms in the main bedrooms, and, of course, a garage and a storage room.

We take care of every detail so that the levels of quality that **AEDAS Homes** demands is shown in the materials and finishes and in the design of every floor-plan.

#### APPROX. AREAS sqm

Interior area 90 - 100 Balcony area 30 - 135