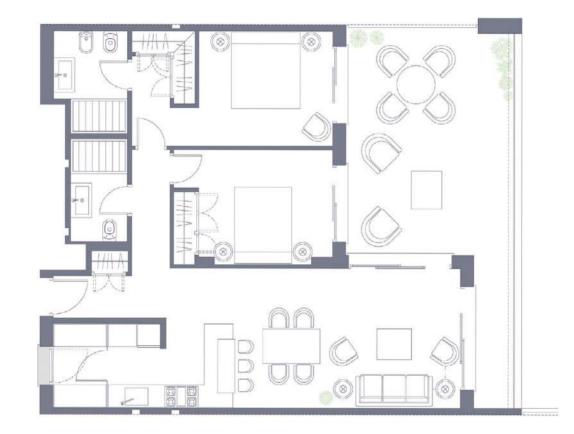

#### 2, 3 and 4 bedroom dwellings

VANIAN Gardens offers you a home especially built to fit your life style and needs. We have created a floor-plan that is spacious and logical so that you can make the most of the space and enjoy it. All the different types of house have wide private balconies, private gardens, en suite bathrooms in the main bedrooms, and, of course, a garage and a storage room.

We take care of every detail so that the levels of quality that **AEDAS Homes** demands is shown in the materials and finishes and in the design of every floor-plan.

#### APARTMENT TYPE 3 3 BEDROOMS | 2 BATHROOMS