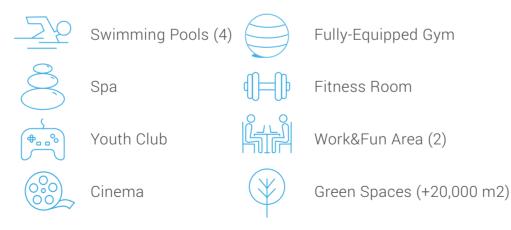

### Your home and beyond

Your new life in VANIAN Gardens goes far beyond the privacy of your home. AEDAS Homes has planned it all so you can enjoy and share an active and healthy social life.

Take a walk through the well-cared-for gardens, have a swim or sunbathe in the 4 areas all with a swimming-pool, come together and work out in the Work&Fun Area, cook up gastronomical delights or arrange private events in a gourmet kitchen, keep in form in a well-equipped gym, indulge your body and mind in the Spa. We have not forgotten the youngsters: we have included a Youth Club equipped with everything necessary for their fun, and a spectacular cinema so they can watch films without leaving VANIAN.