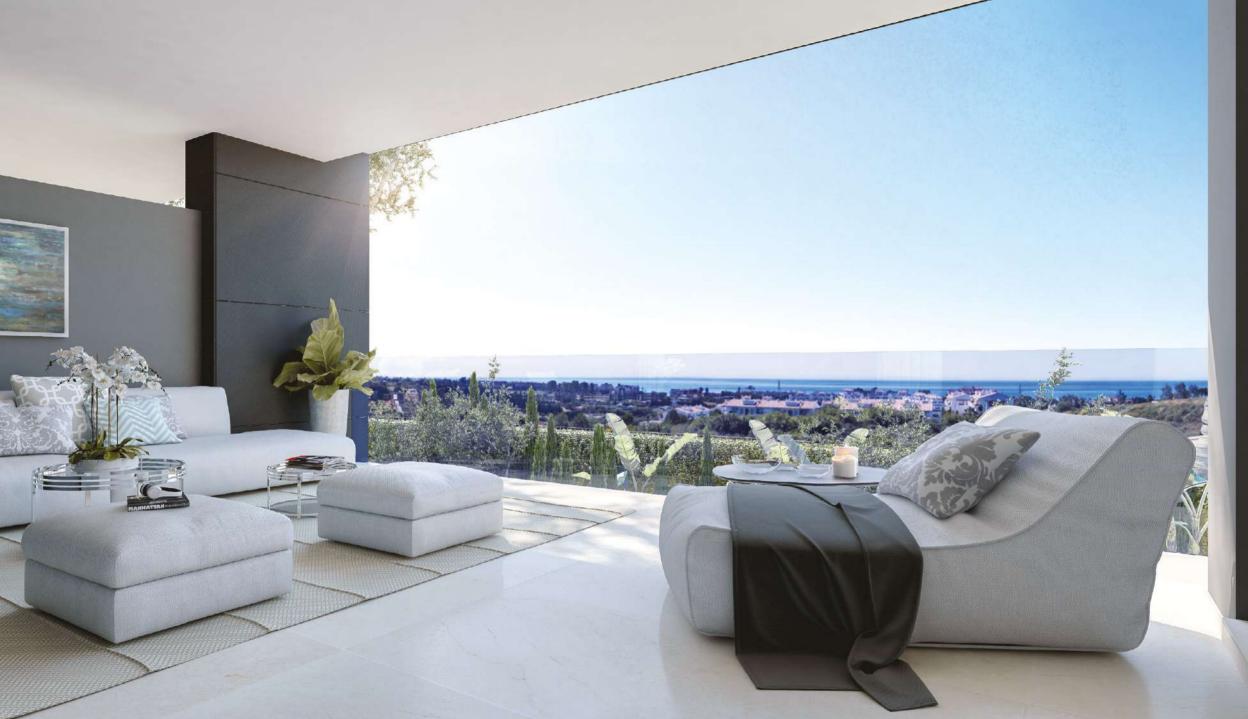

# Homes that look outwards

To make the most of the bright Mediterranean light, our homes offer open spaces that fit in with the natural surroundings and outlooks that allow you to enjoy the sun until the last moment in the day. The profuse use of glass in the architectural design allows the sun to enter the rooms, filling them with light and warmth.

### Space and light

The large windows are key to the sense of space and light that characterises the rooms. Everything has been designed to create open spaces that invite one to relax and enjoy life.

The main rooms look out over the sea and the common areas of garden; this gives the impression of being integrated into the natural countryside that surrounds VANIAN Gardens.

THE BEST OUTLOOK TO MAKE THE MOST OF THE MEDITERRANEAN LIGHT

V A N I A N GARDENS

DESIGN AND QUALITY IN PERFECT HARMONY

AEDAS HOMES