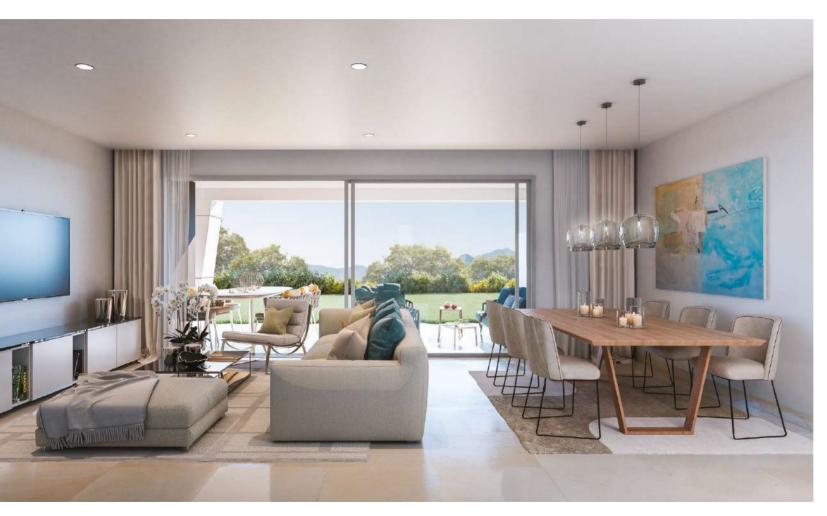

# Homes that look outwards

To make the most of the bright Mediterranean light, our homes offer open spaces that fit in with the natural surroundings and outlooks that allow you to enjoy the sun until the last moment in the day. The profuse use of glass in the architectural design allows the sun to enter the rooms, filling them with light and warmth.

Inside, you will find that all the rooms are well-equipped: spacious wardrobes, en suite bathrooms, modern-design bathroom fittings and details of the highest quality. The hallmark of **AEDAS Homes** is its constant search for excellence in the construction, which can be observed in the fine embellishments.

### Space and light

The large windows are key to the sense of space and light that characterises the rooms. Everything has been designed to create open spaces that invite one to relax and enjoy life.

The main rooms look out over the sea and the common areas of garden; this gives the impression of being integrated into the natural countryside that surrounds VANIAN Gardens.